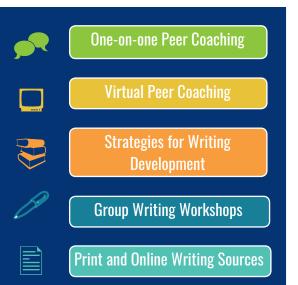

# WRITING COACHES

Our writing coaches are current students, at Sussex, dedicated to helping you through the writing process. Each writing coach will listen, offer advice, and help create a strategy for completing your assignment.

## HOW TO PREPARE for a session

COMMUNITY) COLL

ussex

- Come with a notebook or a laptop, the assignment prompt, and an open mind. Bring whatever you have thus far in the writing process.
- We will help you develop a plan to complete your assignment by helping you with prewriting, drafting, and writing.
- Each session is 30-45 minutes. followed by a written record of the work done during the session to aid the next peer coach.

#### **Writing Center Mission Statement**

The Writing Center provides one-on-one support to students who want help with their writing. Our goal is to have students feel confident in their ability to complete an assignment on their own when a session is finished by providing guidance to writers of all levels at Sussex.