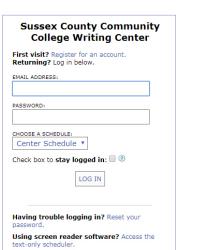

BUT APPOINTMENTS **HOW TO SIGN UP** 

Create an account at:

#### sussex.mywconline.com

Sign up with your Student Email and create your own password.

Schedule an appointment with one of our peer coaches.

If you don't get your desired time, there is a waiting list that will automatically let you know if a student cancels their session.

WALK-INS ARE WELCOME.

ARE PREFERRED.