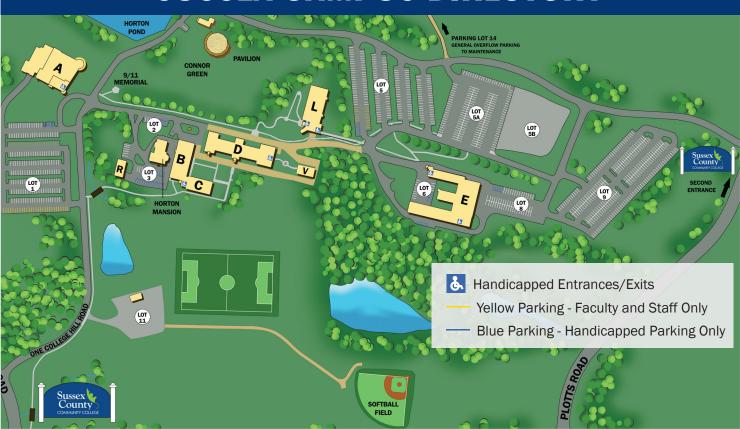

# **SUSSEX CAMPUS DIRECTORY**

#### A. Health Sciences and Performing Arts Center

Classrooms, SCCC Foundation, PAC Theater

#### **Academic Building**

Classrooms, Conference Area, Lecture Hall, Makerspace, Robotics Lab

#### **B. Administration Building/Welcome Center**

Academic Affairs, Accounts Payable, Admissions, Bursar, Classrooms, Executive Offices, Financial Aid, IT Services, Purchasing, Registrar, Student Services, Student Success Center, Testing Center

#### C. Art Gallery

Art Studios, Classrooms, Faculty Offices

#### D. Student Center

Adjunct Faculty Offices, Campus Life, Campus Store, Classrooms, EOF, Game Room, HR, Facilities, Marketing, Security, Student Center Theater, Skylanders Cafe, Student Government Assoc, Veterans Office/Resource Center, Writing Center

#### E. Academic & Athletics Building

Athletics, Classrooms, CC Business Learning Ctr, Degree UP, ESports, Faculty Offices, Fitness Center, Graphic Arts Lab, Human Performance Lab, Gymnasium, Shipping & Receiving

#### L. Library and Science Building

Classrooms, Faculty Offices, Library, Science Classrooms & Labs

### R. Optics Center

Classrooms

#### V. Studio 20/Media Center

Classrooms, Studio 20